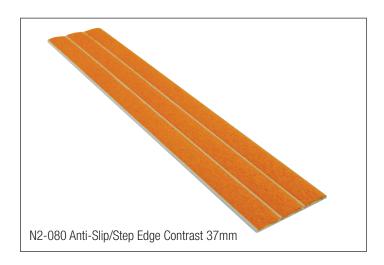

# Product Data Sheet - Anti-Slip/Step Edge Contrast N2-080

2024 V1

# The N2-080 Anti-Slip/Step Edge Contrast is designed to both define the step edge and help prevent slips and falls in all weather conditions.

### COMPOSITION

Ecoglo N2-080 is manufactured from extruded 6063T5 aluminium section. Silicon carbide and/or aluminium oxide anti-slip materials are embedded in thermoset polyester carriers to integrally bond the active ingredients into the aluminium following curing at high temperature.