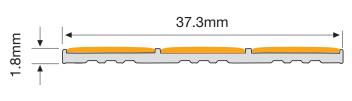

### COMPOSITION

Ecoglo N2-080 is manufactured from extruded 6063T5 aluminium section. Silicon carbide and/or aluminium oxide anti-slip materials are embedded in thermoset polyester carriers to integrally bond the active ingredients into the aluminium following curing at high temperature.

Consult Installation Instructions on website for full details and surface preparation.

Screws can be used if adhesion is difficult. (See order codes below for the product that best suits).

| PRODUCT CODE | PRODUCT DESCRIPTION               | PRODUCT LENGTH |
|--------------|-----------------------------------|----------------|
| N2-080-800   | Anti-Slip/Step Edge Contrast 37mm | 800mm          |
| N2-080-900   | Anti-Slip/Step Edge Contrast 37mm | 900mm          |
| N2-080-1000  | Anti-Slip/Step Edge Contrast 37mm | 1000mm         |
| N2-080-1100  | Anti-Slip/Step Edge Contrast 37mm | 1100mm         |
| N2-080-1200  | Anti-Slip/Step Edge Contrast 37mm | 1200mm         |
| N2-080-1300  | Anti-Slip/Step Edge Contrast 37mm | 1300mm         |
| N2-080-1400  | Anti-Slip/Step Edge Contrast 37mm | 1400mm         |
| N2-080-1500  | Anti-Slip/Step Edge Contrast 37mm | 1500mm         |