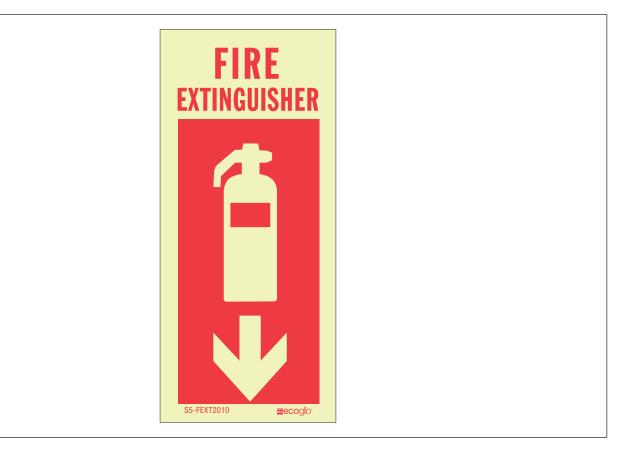

# SIGN DEFINITION

Fire extinguisher located here.

# SUPPLY

The sign is available in one size only – see product order code below.

| PRODUCT     | PRODUCT           | SIGN                           | SIGN SIZE     |
|-------------|-------------------|--------------------------------|---------------|
| CODE        | NAME              | DEFINITION                     |               |
| S5-FEXT2010 | Fire Extinguisher | Fire Extinguisher located here | 200mm x 100mm |